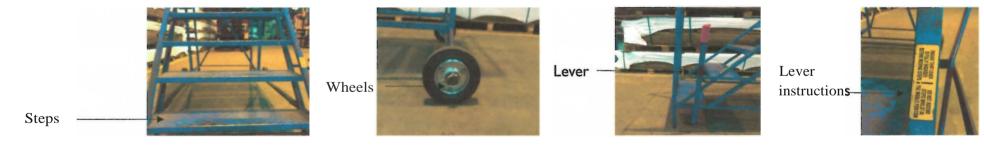

## MONTHLY CHECKS

|   | Checks                                                                                      | Checked |  |  |  |  |  |
|---|---------------------------------------------------------------------------------------------|---------|--|--|--|--|--|
| I | Check step treads are not bent or damaged and free from trip hazards                        |         |  |  |  |  |  |
| 2 | Check wheels are not dented, safety clips are in place, tyres are not cut<br>or worn uneven |         |  |  |  |  |  |
| 3 | Check that the stabilising lever is functional and fit for purpose                          |         |  |  |  |  |  |
| 4 | Any defects please report                                                                   |         |  |  |  |  |  |