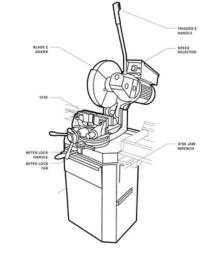

## Monthly Maintenance Checks Cold Saws

EXCEL CS250 Year 2003 (S/N 3007) EISELE VMS300 4110 HM 0002 Year 1994 (S/N A3836) MEP TIGER T1 370SX Year 2007 (S/N 155827/13)

|                                                                              | Jan | Feb | Mar | Apr | May | Jun | Jul | Aug | Sep | Oct | Nov | Dec |
|------------------------------------------------------------------------------|-----|-----|-----|-----|-----|-----|-----|-----|-----|-----|-----|-----|
| Guards in good order                                                         |     |     |     |     |     |     |     |     |     |     |     |     |
| Blade in good condition                                                      |     |     |     |     |     |     |     |     |     |     |     |     |
| Electrical leads and plugs in good condition                                 |     |     |     |     |     |     |     |     |     |     |     |     |
| Fixings and switches good condition                                          |     |     |     |     |     |     |     |     |     |     |     |     |
| Cleaned, oil bare<br>metal surfaces and<br>oil level correct                 |     |     |     |     |     |     |     |     |     |     |     |     |
| Vice in good<br>condition and<br>clamps work<br>(Oil slideways and<br>screw) |     |     |     |     |     |     |     |     |     |     |     |     |
| Initial                                                                      |     |     |     |     |     |     |     |     |     |     |     |     |