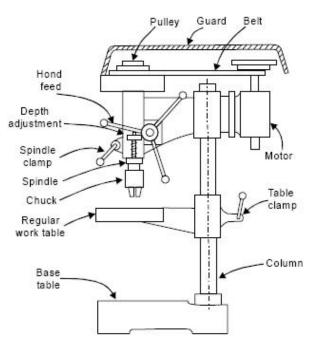

## Monthly Maintenance Checks

Pillar Drills

Herbert Twin Head (ladder bench): Head 1 (S/N 4F7322) Head 2 (S/N 4FE771) Meddings Triple Head (ladder bench): Head 1 Type M4 (S/N 030871) Head 2 Type M4 (S/N 030872) Head 3 Type M F4 (S/N 031192) Sealey 16 Speed Model GDM180BX (S/N 0503) 2006 Sealey 16 Speed Model GDM180BX (S/N 0514) 2006 Herbert Twin Head: Head 1 (S/N 4F73224) Head 2 (S/N 4F74296) KOBE DPB500 12 Speed (S/N 070900144) KOBE DPB500 12 Speed (S/N 070900193) Sealey GPM-30A/5/B (S/N A053681) Chester D13 Drill Press 1/3 HP S.N: 1809063

**Notes:** (use this box to record any findings and report to supervisor. Sign and date comment)

Check Belts for cracking and fraying. If a new one is needed the size is printed on the belt

When Cleaning surfaces use a multi-purpose lubricant (WD-40 or AC-90) with a rag or cloth