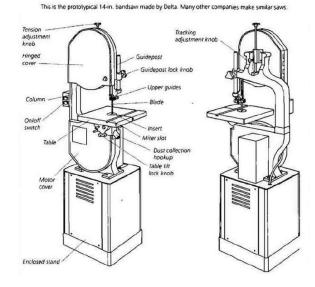

The Parts of a Bandsaw

Use a general-purpose lubricant grease for greasing points.

HSEF 63 v2 03/01/24

Notes: (use this box to record any findings and report to supervisor. Sign and date comment)