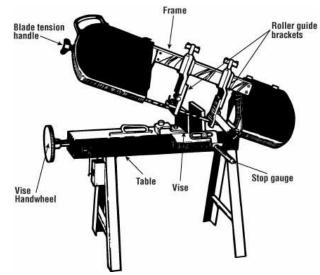

The Parts of a Bandsaw

Use a general-purpose lubricant grease for greasing points.

HSEF 63 v2 03/01/24

Notes: (use this box to record any findings and report to supervisor. Sign and date comment)