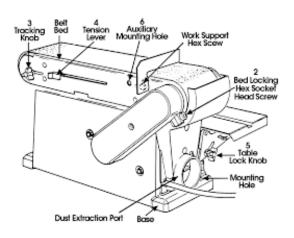

## Monthly Maintenance Checks Linishers and Sanders

Surtech Model TN201 S/N 60712 on the belt
Surtech Model TN201 S/N 40422
RJH Belt Sander S/N 12851
SURTECH S/N 000042019 NEBES GB200 2 Speed Deburring Machine 10/2021

Check Belts for splits and fraying. If a new one is needed the size is printed on the belt

|                       | Jan | Feb | Mar | Apr | May | Jun | Jul | Aug | Sep | Oct | Nov | Dec |
|-----------------------|-----|-----|-----|-----|-----|-----|-----|-----|-----|-----|-----|-----|
|                       |     |     |     |     |     |     |     |     |     |     |     |     |
| Emergency stops       |     |     |     |     |     |     |     |     |     |     |     |     |
| working               |     |     |     |     |     |     |     |     |     |     |     |     |
| Electricals, switches |     |     |     |     |     |     |     |     |     |     |     |     |
| and plugs in good     |     |     |     |     |     |     |     |     |     |     |     |     |
| condition             |     |     |     |     |     |     |     |     |     |     |     |     |
| Cleaned               |     |     |     |     |     |     |     |     |     |     |     |     |
| Pulleys, bearings and |     |     |     |     |     |     |     |     |     |     |     |     |
| belts free from       |     |     |     |     |     |     |     |     |     |     |     |     |
| excessive play        |     |     |     |     |     |     |     |     |     |     |     |     |
| Check belts for       |     |     |     |     |     |     |     |     |     |     |     |     |
| wear, splits, fraying |     |     |     |     |     |     |     |     |     |     |     |     |
| or damage             |     |     |     |     |     |     |     |     |     |     |     |     |
| Initial               |     |     |     |     |     |     |     |     |     |     |     |     |