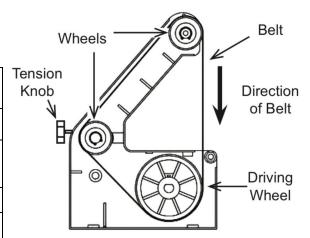

Check Belts for splits and fraying. If a new one is needed the size is printed on the belt

|                       | Jan | Feb | Mar | Apr | May | Jun | Jul | Aug | Sep | Oct | Nov | Dec |
|-----------------------|-----|-----|-----|-----|-----|-----|-----|-----|-----|-----|-----|-----|
|                       |     |     |     |     |     |     |     |     |     |     |     |     |
| Emergency stops       |     |     |     |     |     |     |     |     |     |     |     |     |
| working               |     |     |     |     |     |     |     |     |     |     |     |     |
| Electricals, switches |     |     |     |     |     |     |     |     |     |     |     |     |
| and plugs in good     |     |     |     |     |     |     |     |     |     |     |     |     |
| condition             |     |     |     |     |     |     |     |     |     |     |     |     |
| Cleaned               |     |     |     |     |     |     |     |     |     |     |     |     |
| Pulleys, bearings and |     |     |     |     |     |     |     |     |     |     |     |     |
| belts free from       |     |     |     |     |     |     |     |     |     |     |     |     |
| excessive play        |     |     |     |     |     |     |     |     |     |     |     |     |
| Check belts for       |     |     |     |     |     |     |     |     |     |     |     |     |
| wear, splits, fraying |     |     |     |     |     |     |     |     |     |     |     |     |
| or damage             |     |     |     |     |     |     |     |     |     |     |     |     |
| Initial               |     |     |     |     |     |     |     |     |     |     |     |     |