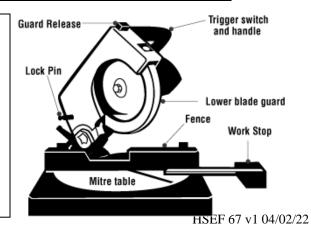

## Monthly Maintenance Checks Chop Saws

Evolution Chop Saw R255 SMS+ (S.N R25SMSP – L2023UK01184\_ Dewalt Chopsaw DWS780 – (S.N 8346) Dewalt Chopsaw DWS780 – (S.N 9189)

|                                              | Jan | Feb | Mar | Apr | May | Jun | Jul | Aug | Sep | Oct | Nov | Dec |
|----------------------------------------------|-----|-----|-----|-----|-----|-----|-----|-----|-----|-----|-----|-----|
| Guards in good order                         |     |     |     |     |     |     |     |     |     |     |     |     |
| Blade in good condition                      |     |     |     |     |     |     |     |     |     |     |     |     |
| Electrical leads and plugs in good condition |     |     |     |     |     |     |     |     |     |     |     |     |
| Fixings tight and not loose                  |     |     |     |     |     |     |     |     |     |     |     |     |
| Cleaned and light oil on blade               |     |     |     |     |     |     |     |     |     |     |     |     |
| Initial                                      |     |     |     |     |     |     |     |     |     |     |     |     |