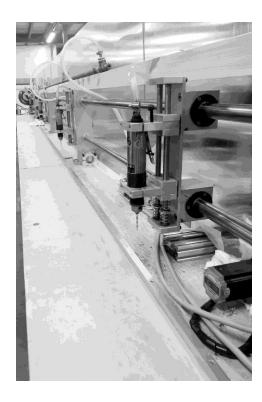

## Monthly Maintenance Checks Pool saver Jig

|                                                     | Jan  | Feb | Mar   | Apr           | May   | Jun  | Jul   | Aug  | Sep | Oct | Nov  | Dec |
|-----------------------------------------------------|------|-----|-------|---------------|-------|------|-------|------|-----|-----|------|-----|
|                                                     | Juli | 100 | Iviai | 7 <b>1</b> pr | iviay | 3411 | 3 (1) | 7145 | БСР |     | 1101 | Всс |
| Drills oiled and cleaned                            |      |     |       |               |       |      |       |      |     |     |      |     |
| Guiderails cleaned and lightly oiled                |      |     |       |               |       |      |       |      |     |     |      |     |
| Bench cleaned                                       |      |     |       |               |       |      |       |      |     |     |      |     |
| Bearings and runners<br>free from excessive<br>play |      |     |       |               |       |      |       |      |     |     |      |     |
| Airlines in good condition                          |      |     |       |               |       |      |       |      |     |     |      |     |
| Initial                                             |      |     |       |               |       |      |       |      |     |     |      |     |