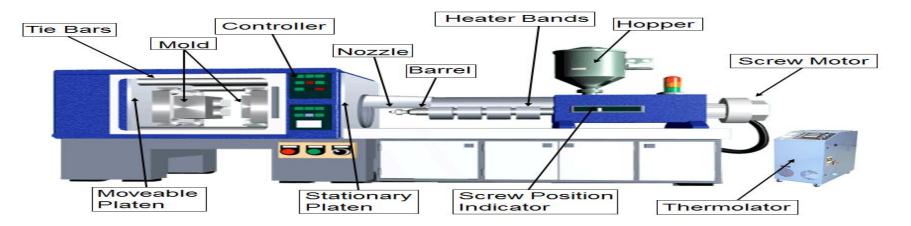

|                                                        |                                                               |      |                     |
| 250T    |      |                                                      |                                                  |                                                        |                                                               |      |                     |
| 320T    |      |                                                      |                                                  |                                                        |                                                               |      |                     |

TICK -DATE AND SIGN THE BOXES ABOVE -THIS FORM NEEDS TO BE COMPLETED EVERY MONTH.



Image courtesy of Autodesk® Moldflow®