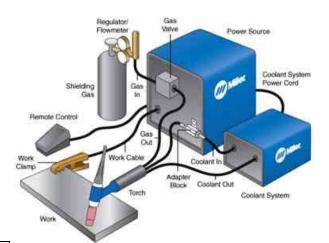

## Monthly Maintenance Checks Welding Machines ESAB ARISTOTIG 160 LTN160 405-436-0939 IEC 974-1 Jackle Prowig 220 AC 10690215



|                         | Jan | Feb | Mar | Apr | May | Jun | Jul | Aug | Sep | Oct | Nov | Dec |
|-------------------------|-----|-----|-----|-----|-----|-----|-----|-----|-----|-----|-----|-----|
|                         |     |     |     |     |     |     |     |     |     |     |     |     |
| Coolant levels          |     |     |     |     |     |     |     |     |     |     |     |     |
| Checked<br>Switches and |     |     |     |     |     |     |     |     |     |     |     |     |
| controls work and       |     |     |     |     |     |     |     |     |     |     |     |     |
| in good order           |     |     |     |     |     |     |     |     |     |     |     |     |
| Returns and power       |     |     |     |     |     |     |     |     |     |     |     |