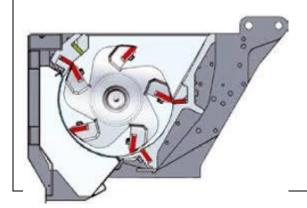

## MONTHLY MAINTENANCE CHECK GRANULATOR

|                                                                          | Jan | Feb | Mar | Apr | May | Jun | Jul | Aug | Sep | Oct | Nov | Dec |
|--------------------------------------------------------------------------|-----|-----|-----|-----|-----|-----|-----|-----|-----|-----|-----|-----|
| Grease any visible nipples, use grease gun. Check hopper flap is intact. |     |     |     |     |     |     |     |     |     |     |     |     |
| Clean down<br>machine, free<br>from dust or dirt.                        |     |     |     |     |     |     |     |     |     |     |     |     |
| Clean and hoover, in and around machine.                                 |     |     |     |     |     |     |     |     |     |     |     |     |
| sign                                                                     |     |     |     |     |     |     |     |     |     |     |     |     |