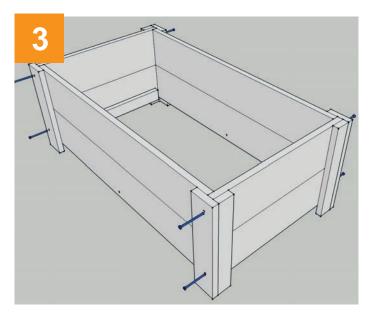

1. Locate the two end panels and side panels.

4. Make sure you insert the screws straight.

5. Insert the base plank support (900 Model only).

6. Insert the three base planks.

7. Screw the top capping on straight, pay attention to the hole positions.