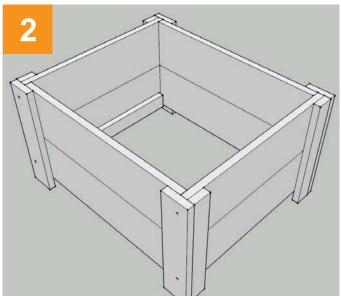

1. Locate the two end panels and side panels.

4. Make sure you insert the screws straight.

5. Insert the base plank support (900 Model only).

6. Insert the three base planks.

7. Screw the top capping on straight, pay attention to the hole positions.