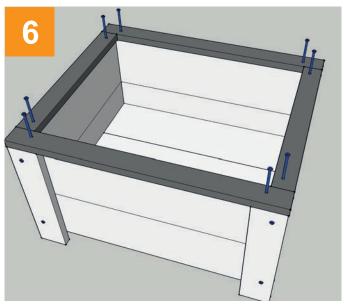

1. Locate the two end panels and side panels.

4. Make sure you insert the screws straight.

5. Insert the base plank support (900 Model only).

6. Insert the three base planks.

7. Screw the top capping on straight, pay attention to the hole positions.

Tools required: No.2 Pozidrive Screwdriver/Cordless Screwdriver

1. Locate the two end panels and side panels.

4. Make sure you insert the screws straight.

5. Insert the 3 base planks.

6. Screw the top capping on straight, pay attention to the hole positions.

the wood are treated with wood preservative to maximize the longevity and enhance the aesthetics of the grain. Garden Paradise recommend the use of a non-toxic product and would advise that the supplier's instructions are closely followed for both preparation and application.