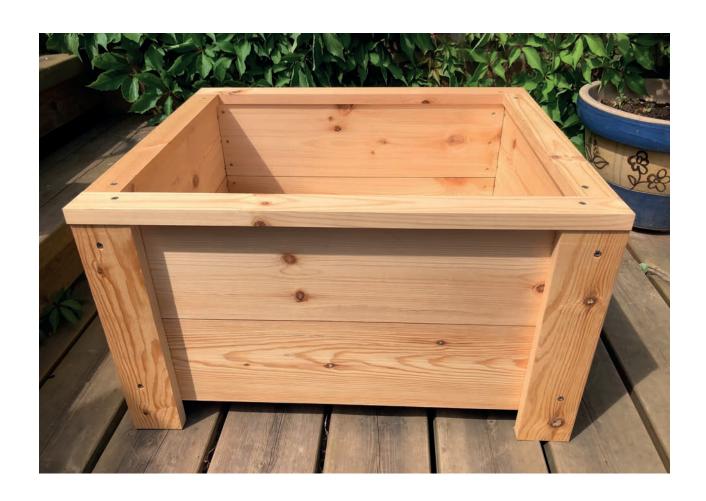

## Pack Contents for a Organic Planter Box - Model 900

2 x End Panels

3 x Base Planks

2 x Top End Capping Planks

2 x Top Side Capping Planks

1 x Base Support

18 x Screws

Tools required: No.2 Pozidrive Screwdriver/Cordless Screwdriver

1. Locate the two end panels and side panels.

4. Make sure you insert the screws straight.

5. Insert the base plank support (900 Model only).

6. Insert the three base planks.

7. Screw the top capping on straight, pay attention to the hole positions.