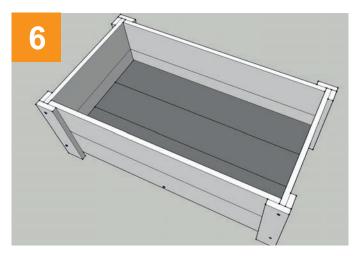

1. Locate the two end panels and side panels.

4. Make sure you insert the screws straight.

5. Insert the base plank support (900 Model only).

6. Insert the three base planks.

7. Screw the top capping on straight, pay attention to the hole positions.

Tools required: No.2 Pozidrive Screwdriver/Cordless Screwdriver

1. Locate the two end panels and side panels.

4. Make sure you insert the screws straight.

5. Insert the 3 base planks.

6. Screw the top capping on straight, pay attention to the hole positions.