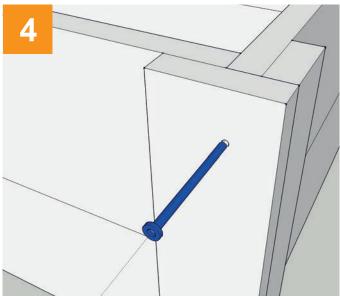

1. Locate the two end panels and side panels.

4. Make sure you insert the screws straight.

5. Insert the base plank support (900 Model only).

6. Insert the three base planks.

7. Screw the top capping on straight, pay attention to the hole positions.