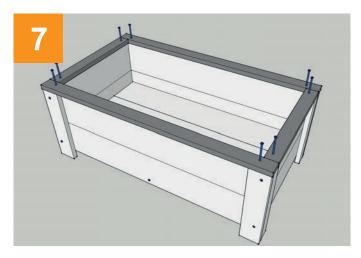

1. Locate the two end panels and side panels.

4. Make sure you insert the screws straight.

5. Insert the base plank support (900 Model only).

6. Insert the three base planks.

7. Screw the top capping on straight, pay attention to the hole positions.

Tools required: No.2 Pozidrive Screwdriver/Cordless Screwdriver

1. Locate the two end panels and side panels.

4. Make sure you insert the screws straight.

5. Insert the 3 base planks.

6. Screw the top capping on straight, pay attention to the hole positions.