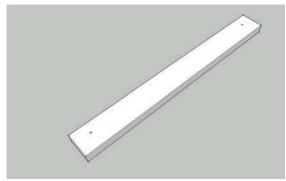

## Pack Contents for a Organic Planter Box - Model 900

2 x End Panels

3 x Base Planks

2 x Top End Capping Planks

2 x Top Side Capping Planks

1 x Base Support

18 x Screws

Tools required: No.2 Pozidrive Screwdriver/Cordless Screwdriver

1. Locate the two end panels and side panels.

4. Make sure you insert the screws straight.

5. Insert the base plank support (900 Model only).

6. Insert the three base planks.

7. Screw the top capping on straight, pay attention to the hole positions.