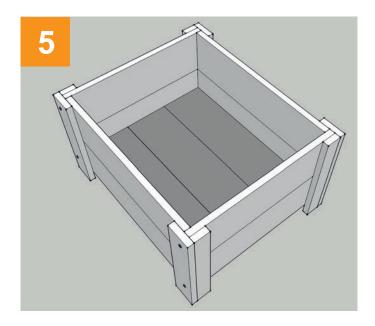

1. Locate the two end panels and side panels.

4. Make sure you insert the screws straight.

5. Insert the base plank support (900 Model only).

6. Insert the three base planks.

7. Screw the top capping on straight, pay attention to the hole positions.

Tools required: No.2 Pozidrive Screwdriver/Cordless Screwdriver

1. Locate the two end panels and side panels.

4. Make sure you insert the screws straight.

5. Insert the 3 base planks.

6. Screw the top capping on straight, pay attention to the hole positions.

## Garden Paradise Organic Wood Treatment

The wooden elements of the product you have purchased are intentionally left untreated with any kind of preservative. This is in order to not compromise their use in organic crop production. If the product is not specifically being used in this way, Garden Paradise strongly advise that all the external surfaces of