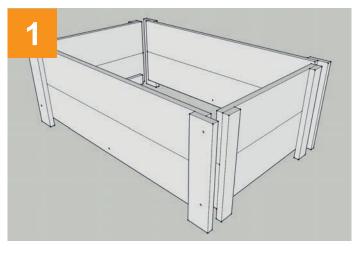

1. Locate the two end panels and side panels.

4. Make sure you insert the screws straight.

5. Insert the base plank support (900 Model only).

6. Insert the three base planks.

7. Screw the top capping on straight, pay attention to the hole positions.

Tools required: No.2 Pozidrive Screwdriver/Cordless Screwdriver

1. Locate the two end panels and side panels.

4. Make sure you insert the screws straight.

5. Insert the 3 base planks.

6. Screw the top capping on straight, pay attention to the hole positions.