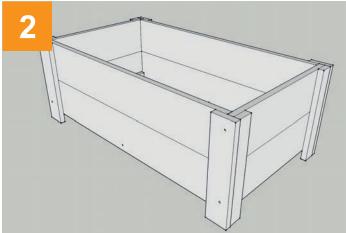

1. Locate the two end panels and side panels.

4. Make sure you insert the screws straight.

5. Insert the base plank support (900 Model only).

6. Insert the three base planks.

7. Screw the top capping on straight, pay attention to the hole positions.