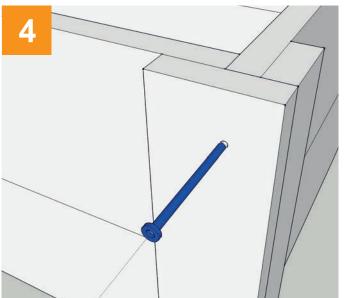

1. Locate the two end panels and side panels.

4. Make sure you insert the screws straight.

5. Insert the base plank support (900 Model only).

6. Insert the three base planks.

7. Screw the top capping on straight, pay attention to the hole positions.