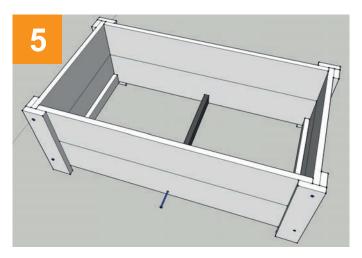

1. Locate the two end panels and side panels.

4. Make sure you insert the screws straight.

5. Insert the base plank support (900 Model only).

6. Insert the three base planks.

7. Screw the top capping on straight, pay attention to the hole positions.