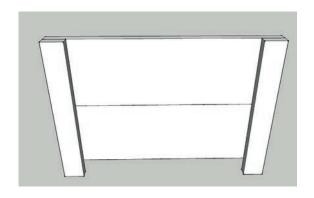

## Pack Contents for a Organic Planter Box - Model 900

2 x End Panels

3 x Base Planks

2 x Top End Capping Planks

2 x Top Side Capping Planks

1 x Base Support

18 x Screws

Tools required: No.2 Pozidrive Screwdriver/Cordless Screwdriver

1. Locate the two end panels and side panels.

4. Make sure you insert the screws straight.

5. Insert the base plank support (900 Model only).

6. Insert the three base planks.

7. Screw the top capping on straight, pay attention to the hole positions.