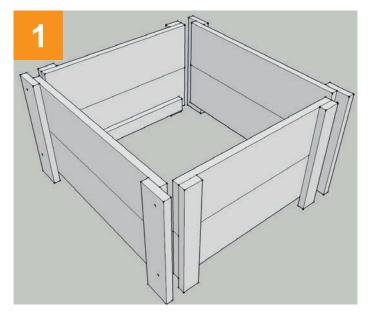

1. Locate the two end panels and side panels.

4. Make sure you insert the screws straight.

5. Insert the base plank support (900 Model only).

6. Insert the three base planks.

7. Screw the top capping on straight, pay attention to the hole positions.