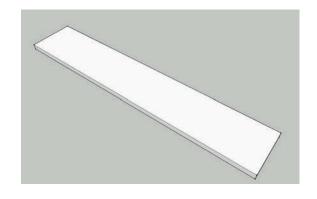

## Pack Contents for a Organic Planter Box - Model 900

2 x End Panels

3 x Base Planks

2 x Top End Capping Planks

2 x Top Side Capping Planks

1 x Base Support

18 x Screws

Tools required: No.2 Pozidrive Screwdriver/Cordless Screwdriver

1. Locate the two end panels and side panels.

4. Make sure you insert the screws straight.

5. Insert the base plank support (900 Model only).

6. Insert the three base planks.

7. Screw the top capping on straight, pay attention to the hole positions.