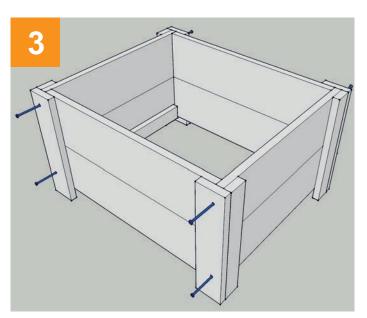

1. Locate the two end panels and side panels.

4. Make sure you insert the screws straight.

5. Insert the base plank support (900 Model only).

6. Insert the three base planks.

7. Screw the top capping on straight, pay attention to the hole positions.