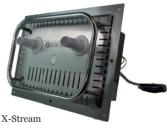

#### X-Stream Counter Current »

- > Stainless Steel handrail as standard
- > One pneumatic air switch
- > 316 Stainless Steel
- > 2 1/2" BSP/F threaded suction
- > Available in two pump options from 60m³h up to 100m³h
- > Two pump operation & water jets