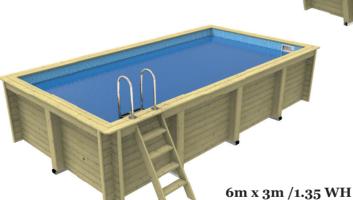

#### 6m x 3m Nazca Wooden Pool

(Includes metal braces)

- » External size: 6.5m x 3.5m
- » Internal size: 6m x 3m
- » Wall height: 1.35m
- » Water Volume: 21,870 L