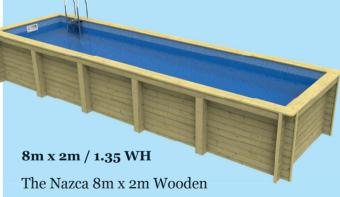

#### 4m x 2m /1.35 WH

The Nazca 4m x 2m Wooden Pool is built using our traditional metal brace system.

This pool is an ideal model for conversion with the addition of a Counter Current system.