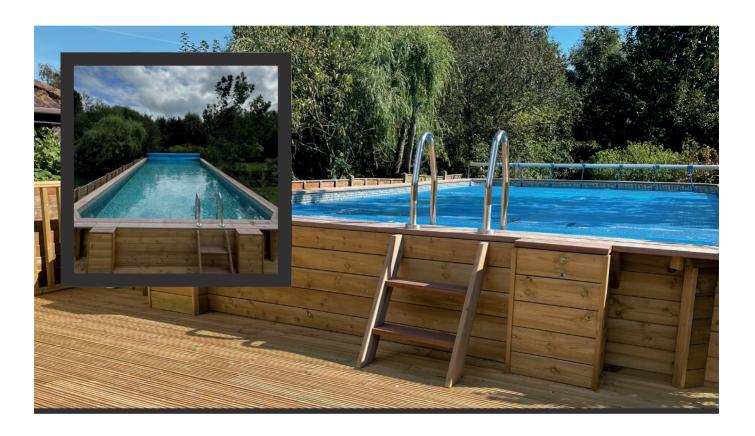

# GALLERY

The flexibility of the design and fit of your wooden pool means that it can be enjoyed by everyone and create a beautiful feature in your garden.

You can choose from a range of sizes and shapes, fit it in-ground, above ground or partially inground. Why not add some decking around it to create the perfect entertaining and relaxing space? You can even add a counter current system to create an exercise pool.

#### 8m x 4m /1.35 WH

The Nazca 8m x 4m Wooden Pool is built using our traditional metal brace system. This pool is an ideal all round pool, a good size for family fun and swimming!

Lap Pool is built using our traditional metal brace system. This pool is designed with exercise in mind! Its half the volume of water compared to the family pool, but perfect for the professional swimmer.