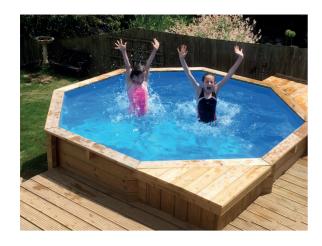

# GALLERY

The flexibility of the design and fit of your wooden pool means that it can be enjoyed by everyone and create a beautiful feature in your garden.

You can choose from a range of sizes and shapes, fit it in-ground, above ground or partially inground. Why not add some decking around it to create the perfect entertaining and relaxing space? You can even add a counter current system to create an exercise pool.