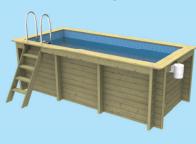

## WHICH POOL?

#### CHOOSE A SHAPE TO SUIT YOUR SPACE!

**Note:** Other size options available at www.woodenpools.net

\*External measures shown

# GALLERY

The flexibility of the design and fit of your wooden pool means that it can be enjoyed by everyone and create a beautiful feature in your garden.

You can choose from a range of sizes and shapes, fit it in-ground, above ground or partially inground. Why not add some decking around it to create the perfect entertaining and relaxing space? You can even add a counter current system to create an exercise pool.