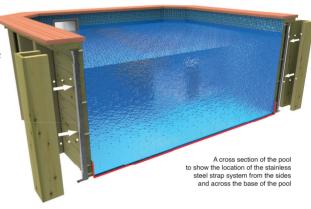

#### Exercise Pool with Strap System »

You can choose to have a wooden pool with a counter current system to create the perfect exercise pool. Also, with our latest durable stainless steel strap system, no steel braces are required! You are guaranteed to save time and money with a simple and quick build, as the Exercise Pools can be fitted directly on to any hard level surface.