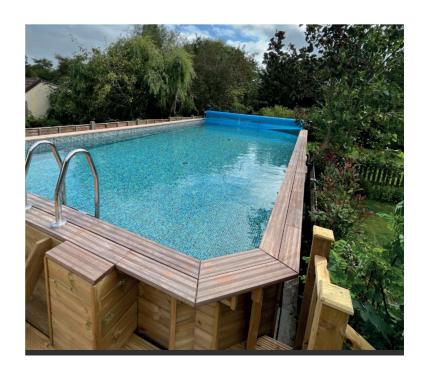

# GALLERY

The flexibility of the design and fit of your wooden pool means that it can be enjoyed by everyone and create a beautiful feature in your garden.

You can choose from a range of sizes and shapes, fit it in-ground, above ground or partially inground. Why not add some decking around it to create the perfect entertaining and relaxing space? You can even add a counter current system to create an exercise pool.