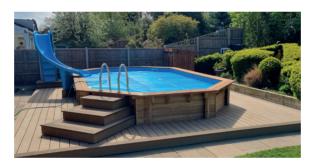

# GALLERY

The flexibility of the design and fit of your wooden pool means that it can be enjoyed by everyone and create a beautiful feature in your garden.

You can choose from a range of sizes and shapes, fit it in-ground, above ground or partially inground. Why not add some decking around it to create the perfect entertaining and relaxing space? You can even add a counter current system to create an exercise pool.