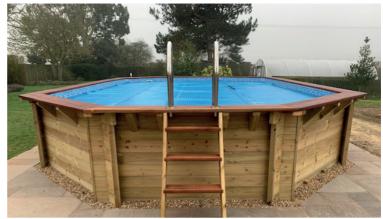

## NAZCA POOLS

A compact solution for the Above, Sub or In-Ground pool

#### NAZCA WOODEN POOLS »

Our rectangular wooden pools are built to make the most of your outdoor space and give you a quick build time while also offering an affordable option to enjoy your very own pool. All 3 models are designed to be compact with a neat finish to your pool set up.