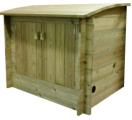

#### Filtration Enclosure »

» Matching wood » Protect filters and heater » Full pool height » Double front doors » Top trap for skimmer access

Filtration Enclosures are not suitable for Exercise, Chelsea, Nazca and Fun pool ranges.

SwimMaster >> not suitable for salt levels above 250ppm (0.25g/l)