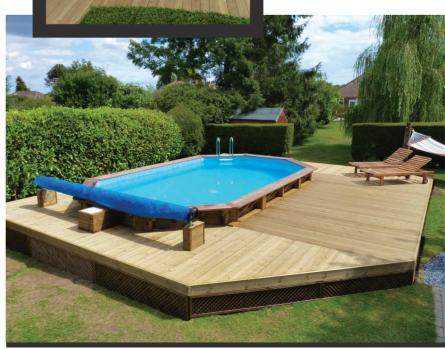

# GALLERY

The flexibility of the design and fit of your wooden pool means that it can be enjoyed by everyone and create a beautiful feature in your garden.

You can choose from a range of sizes and shapes, fit it in-ground, above ground or partially inground. Why not add some decking around it to create the perfect entertaining and relaxing space? You can even add a counter current system to create an exercise pool.

## WELCOME

Owning your own pool has remained high on most people's wish lists for years. Now wooden pools have made this luxury affordable. You can have the lifestyle you have always wanted! Whatever the size and shape of your garden, there is a pool for you. Each wooden pool package includes everything you need to start your new lifestyle.

# YOUR VERY OWN POOL IS JUST DAYS AWAY

Start by selecting your wooden pool shape and size. You can fit it above ground, below ground or partially in-ground – whatever suits your needs. You can choose to fit the wooden pool yourself or have a local expert do some or all of it for you. The choice is yours. We would recommend that you are reasonably experienced at self build if you intend to install it yourself.