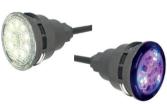

#### LED Lights »

- >> Easy installation
- >> Remote Control
- > 12v Up to 1200 Lumens
- > 11 static colours, 5 sequences
- > Energy rating 'A'