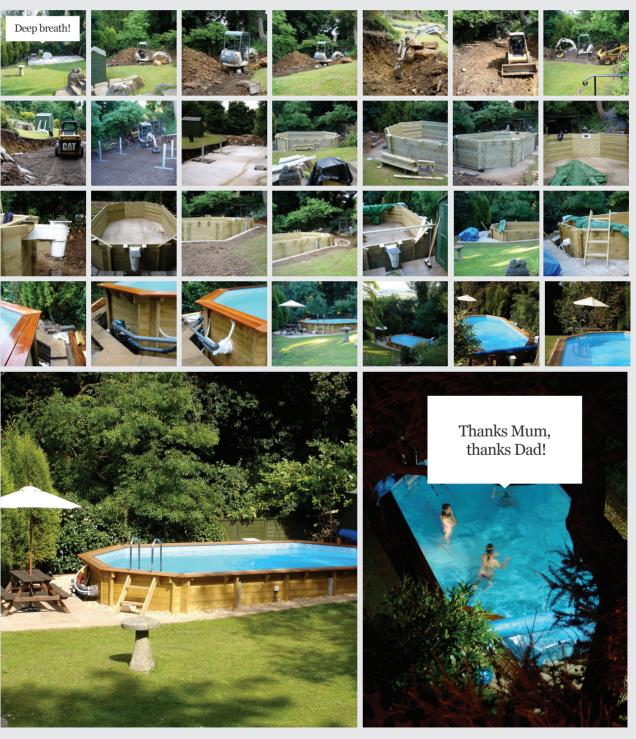

t your pool has been engineered to last and will blend beautifully into the landscape and give years of pleasure.

These pools utilise the same technology as our high-end wooden swimming pools at a fraction of the price. Extraordinary value for money, no other timber pool can compete on price.

Installation is typically completed in a weekend by a competent DIY enthusiast. Everything you need comes as a complete package, so building a swimming pool has never been easier!





#### FUN Wooden Pools »

### Available in two sizes: (External)

- » 10ft x 3ft depth
- » 10ft x 4ft depth
- > 10 year warranty

#### ECO Wooden Pools »

### Available in three sizes: (External)

- >> 4.2m x 4.2m Octagon
- >> 5.6m x 5.6m Octagon
- » 8.04m x 5.6m Stretched Octagon



## POOL IN 30 PICS

#### BEGIN >>



REST OF YOUR LIFE! >>

# **EXTRAS**

#### INCREASE YOUR POOL'S LIFE AND YOUR USE OF IT!

#### AG Mini Heat Pump »

 Ideal choice for heating above ground pools up to 18 cubic metres > Plug & play
 Energy saving

"We upgraded from an inflatable pool to a wooden pool and it's a whole new world. We sit on the decking around the pool and it's like we are in Spain on holiday. Our family has enormous fun and it looks great in our garden."

Mr Barker, Suffolk

### Pool Cleaner »



- >> Easy installation
- >> Connects with skimmer
- >> Quiet operation
- > 10m hose

#### Electric Heater »



- >> Safe, reliable, efficient
- >> Easy to install
- >> Robust and durable
- >> Digital thermostat

#### Filtration Enclosure »



» Matching wood » Protect filters and heater » Full pool height » Double fr