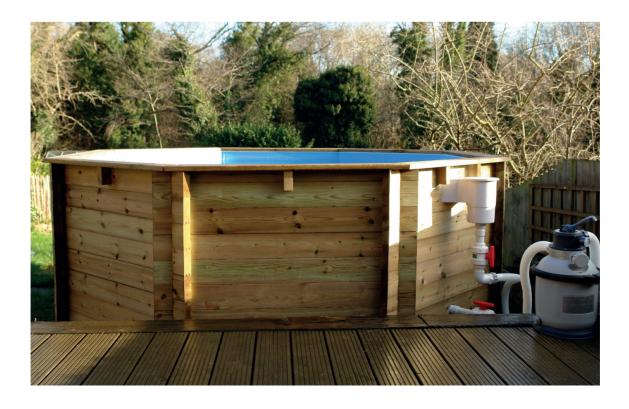

# GALLERY

The flexibility of the design and fit of your wooden pool means that it can be enjoyed by everyone and create a beautiful feature in your garden.

You can choose from a range of sizes and shapes, fit it in-ground, above ground or partially inground. Why not add some decking around it to create the perfect entertaining and relaxing space? You can even add a counter current system to create an exercise pool.

## NAZCA POOLS

A compact solution for the Above, Sub or In-Ground pool

#### NAZCA WOODEN POOLS »

Our rectangular wooden pools are built to make the most of your outdoor space and give you a quick build time while also offering an affordable option to enjoy your very own pool. All 3 models are designed to be compact with a neat finish to your pool set up.