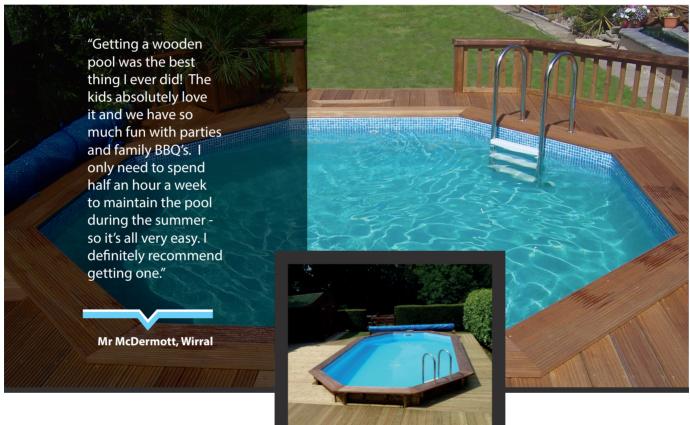

#### AG Mini Heat Pump »

 Ideal choice for heating above ground pools up to 18 cubic metres > Plug & play
 Energy saving

"We upgraded from an inflatable pool to a wooden pool and it's a whole new world. We sit on the decking around the pool and it's like we are in Spain on holiday. Our family has enormous fun and it looks great in our garden."

Mr Barker, Suffolk