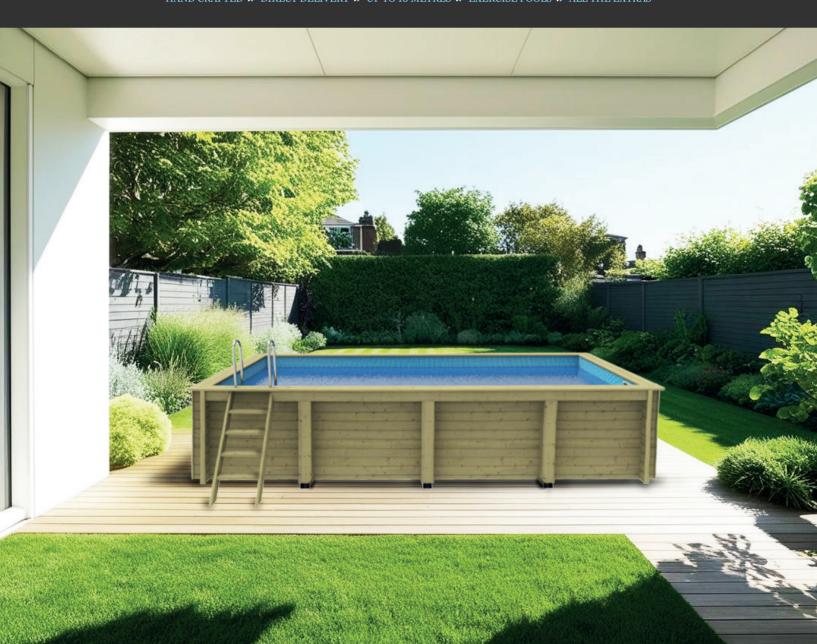

# YOUR VERY OWN POOL IS JUST DAYS AWAY

Start by selecting your wooden pool shape and size. You can fit it above ground, below ground or partially in-ground – whatever suits your needs. You can choose to fit the wooden pool yourself or have a local expert do some or all of it for you. The choice is yours. We would recommend that you are reasonably experienced at self build if you intend to install it yourself.

The complete premium wooden pool package includes a redwood structure (with a 10 year pro-rata warranty), an internal stainless steel ladder, external wooden ladder, liner, complete filtration kit, maintenance and water treatment kit and solar covers, and a How to Assemble link in the Instruction Manual. Pick and mix options are available.