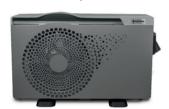

#### AG Mini Heat Pump »

 Ideal choice for heating above ground pools up to 18 cubic metres > Plug & play
 Energy saving

"We upgraded from an inflatable pool to a wooden pool and it's a whole new world. We sit on the decking around the pool and it's like we are in Spain on holiday. Our family has enormous fun and it looks great in our garden."

#### Heat Pumps »

- >> Very quiet
- > Less power consumption
- > Easy to use and control with TFT screen or remotely