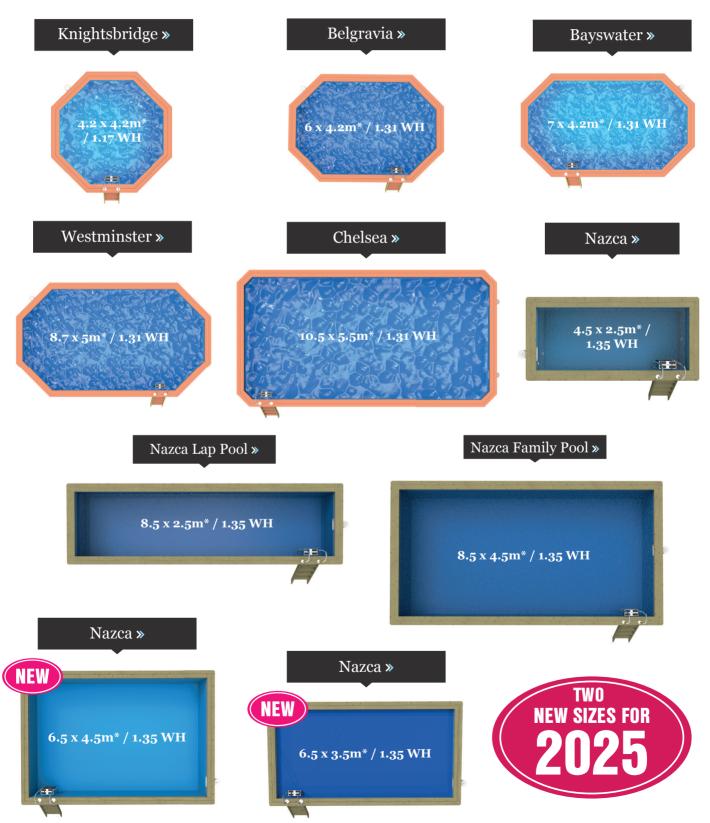

#### CHOOSE A SHAPE TO SUIT YOUR SPACE!

**Note:** Other size options available at www.woodenpools.net

\*External measures shown

#### NAZCA RANGE »

The new Nazca Wooden Pool sizes are built using our traditional metal brace system.

These pools are an ideal all round pool, a good size for family fun and swimming!

6m x 4m /1.35 WH

NEW SIZES FOR 2025

#### 6m x 3m Nazca Wooden Pool

(Includes metal braces)

- » External size: 6.5m x 3.5m
- » Internal size: 6m x 3m
- » Wall height: 1.35m
- » Water Volume: 21,870 L

#### 6m x 4m Nazca Wooden Pool

(Includes metal braces)

» External size: 6.5m x 4.5m»

Internal size: 6m x 4m

- » Wall height: 1.35m
- » Water Volume: 29,160 L

#### 4m x 2m /1.35 WH

The Nazca 4m x 2m Wooden Pool is built using our traditional metal brace system.

This pool is an ideal model for conversion with the addition of a Counter Current system.

#### 8m x 4m /1.35 WH

The Nazca 8m x 4m Wooden Pool is built using our traditional metal brace system. This pool is an ideal all round pool, a good size for family fun and swimming!

Lap Pool is built using our traditional metal brace system. This pool is designed with exercise in mind! Its half the volume of water compared to the family pool, but perfect for the professional swimmer.

#### 4m x 2m Nazca Wooden Pool

(Includes metal braces)

» External size: 4.5m x 2.5m

» Internal size: 4m x 2m

» Wall height: 1.35m

» Water Volume: 9,720L

#### 8m x 2m Nazca Wooden Lap Pool

(Includes metal braces)

» External size: 8.5m x 2.5m

» Internal size: 8.5m x 2.7m

» Internal size: 8m x 2m» Wall height: 1.35m

» Water Volume: 19,440L

#### 8m x 4m Nazca Wooden Pool

(Includes metal braces)

» External size: 8.5m x 4.5m

» Internal size: 8m x 4m

» Wall height: 1.35m

» Water Volume: 38,880L