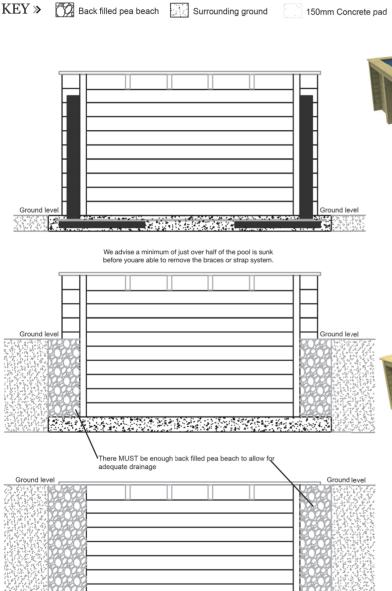

#### PLEASE NOTE »

There must always be good drainage around all our wooden pools. The timber is treated for ground contact only and not submersion in water. We advise 300-450mm of pea beach back filled around the structure to allow good drainage. If the pool is at ground level you must make sure sitting water drains away or is pumped away.