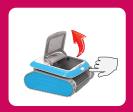

Filtration Top access, full filter indicator

Filtration Type 100μ Double layer Filtration

Navigation Technology Smart Navigation, Gyroscope,

Beach entry detection

Power Consumption 150 Watts

Power Supply 29 volts, Mars +APP