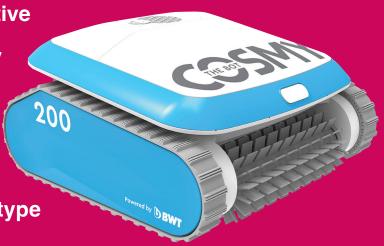

# **COSMY THE BOT Smart Robotic Cleaner**

### A whole lot of technology packed into less than 5.6kgs

#### Cosmy robots are manufactured by Aquatron a world leader in robot cleaners.

Now owned and distributed by BWT, Cosmy is one of the most reliable robotic cleaners on the market. They are equipped with two stage planetary gear technology, a drive system that offers greater efficiency and better precision; combined with two drive motors and a powerful pump. This system is the ideal solution for fast, optimised travel, unmatched cleaning and unrivalled reliability.

## **BWT** COSMY THE BOT **Smart Robotic Cleaner**

Model Cosmy The Bot 200

Pool surface area up to 38ft/12m<sup>2</sup>

Cleaning cycle duration 1.5, 2 or 2.5 hours

Cleaning type Floor, walls & water line

Brush type PVA Brush