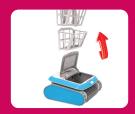

Filtration Top access, full filter indicator

Filtration Type 100μ Double layer Filtration

Navigation Technology Smart Navigation, Gyroscope,

Beach entry detection

Power Consumption 150 Watts

Power Supply 29 volts, Mars +APP