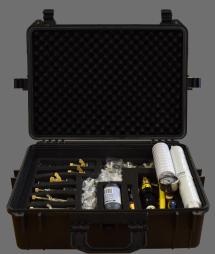

## **Kit Content**

- 1 x Comprehensive testing manifold.
- 1 x 20psi pressure regulator.
- 1 x 50mm/2" Hollow bung. (standard length)
- 1 x 50mm/2" Hollow bung. (extra length)
- 3 x 38mm/1.5" hollow bung. (standard length)
- 1 x 38mm/1.5" hollow bung. (extra length)
- 2 x 31mm hollow bung long reach.
- 2 x 25mm hollow bung long reach.
- 2 x 19mm hollow bung long reach.
- 2 x 12mm hollow bung long reach.
- 1 x syringe of leak detection dye.
- 1 x 8oz leak detection dye refill.
- 4 x 1.25" to 1.5" solid bung.
- 4 x 1.5" to 2" solid bung.
- 4 x 2" to 2.5" solid bung.
- 10 x 1.5" threaded plug.
- 10 x PTFE tape.