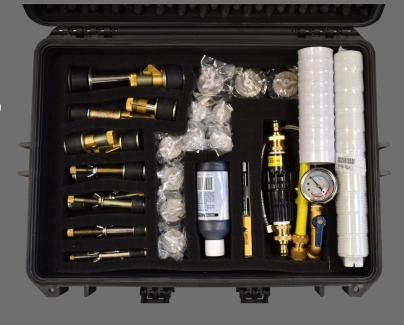

## **Kit Content**

- 1 x Comprehensive testing manifold.
- 1 x 20psi pressure regulator.
- 1 x 50mm/2" Hollow bung. (standard length)
- 1 x 50mm/2" Hollow bung. (extra length)
- 3 x 38mm/1.5" hollow bung. (standard length)
- 1 x 38mm/1.5" hollow bung. (extra length)
- 2 x 31mm hollow bung long reach.
- 2 x 25mm hollow bung long reach.
- 2 x 19mm hollow bung long reach.
- 2 x 12mm hollow bung long reach.
- 1 x syringe of leak detection dye.
- 1 x 8oz leak detection dye refill.
- 4 x 1.25" to 1.5" solid bung.
- 4 x 1.5" to 2" solid bung.
- 4 x 2" to 2.5" solid bung.
- 10 x 1.5" threaded plug.
- 10 x PTFE tape.