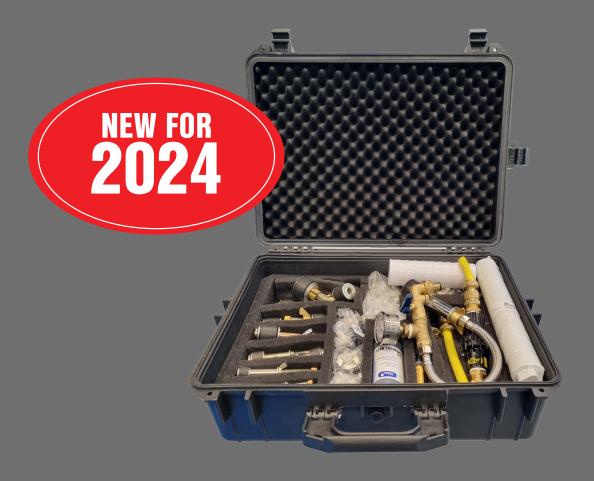

## PRESSURE TESTING KIT

## Designed with simplicity and reliability in mind

- High-quality components for testing 1.5" to 2" domestic swimming pool plumbing
- Connects to a standard garden hose
- Provided with an inline 20psi pressure regulator
- Developed to test with water only
- Hollow bungs are designed to be hooked directly to the testing manifold for simplicity, and should prevent the need to cut into pipework.
- Selection of solid bungs and threaded bungs included for testing

## **Kit Content**

- 1 x Comprehensive testing manifold.
- 1 x 20psi pressure regulator.
- 1 x 50mm/2" Hollow bung. (standard length)
- 1 x 50mm/2" Hollow bung. (extra length)
- 3 x 38mm/1.5" hollow bung. (standard length)
- 1 x 38mm/1.5" hollow bung. (extra length)
- 2 x 31mm hollow bung long reach.
- 2 x 25mm hollow bung long reach.
- 2 x 19mm hollow bung long reach.
- 2 x 12mm hollow bung long reach.
- 1 x syringe of leak detection dye.
- 1 x 8oz leak detection dye refill.
- 4 x 1.25" to 1.5" solid bung.
- 4 x 1.5" to 2" solid bung.
- 4 x 2" to 2.5" solid bung.
- 10 x 1.5" threaded plug.
- 10 x PTFE tape.