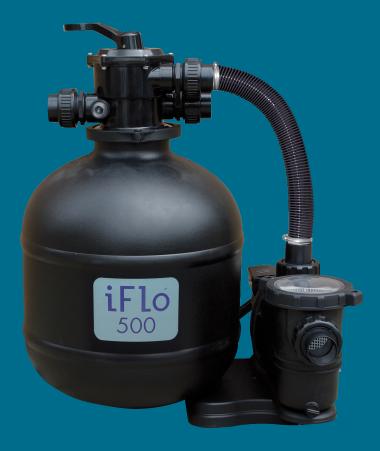

# iFlo 500 Filter Pump Pack

## iFlo 500 Filter Pump Pack

The iFlo Filter Pump Pack combines a 0.75hp Pump and a 20" Sand Filter.

- The iFlo has been designed and manufactured to the highest standard for dependability, ease of operation and safety.
- Suitable for use in filtering of both above ground and in-ground swimming pools, the iFlo offers excellent performance at an affordable price.
- The compact design makes it ideal for use where space is at a premium.
- Single phase motor with built-in thermal protection
- Self priming pump
- The pool filter system is ideal for swimming pools, garden ponds or similar applications where good water quality is required.
- Max water temparture 35°C
- Min water temperature 4°C
- The iFlo has been designed to allow routine maintenance to be carried out easily
- At the end of the season the unit must be winterised as recommended in the manufacturers instructions.
- Requires 3 bags of filter sand or filter glass media.