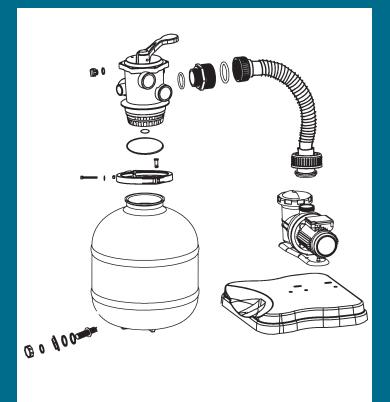

#### Simple to install

The iFlo comes ready mounted on its baseplate and is pre-plumbed with all filter/pump pipework and connections for fast and easy installation.

## iFlo 500 Filter Pump Pack

The iFlo Filter Pump Pack combines a 0.75hp Pump and a 20" Sand Filter.

- The iFlo has been designed and manufactured to the highest standard for dependability, ease of operation and safety.
- Suitable for use in filtering of both above ground and in-ground swimming pools, the iFlo offers excellent performance at an affordable price.
- The compact design makes it ideal for use where space is at a premium.
- Single phase motor with built-in thermal protection
- Self priming pump
- The pool filter system is ideal for swimming pools, garden ponds or similar applications where good water quality is required.
- Max water temparture 35°C
- Min water temperature 4°C
- The iFlo has been designed to allow routine maintenance to be carried out easily
- At the end of the season the unit must be winterised as recommended in the manufacturers instructions.
- Requires 3 bags of filter sand or filter glass media.