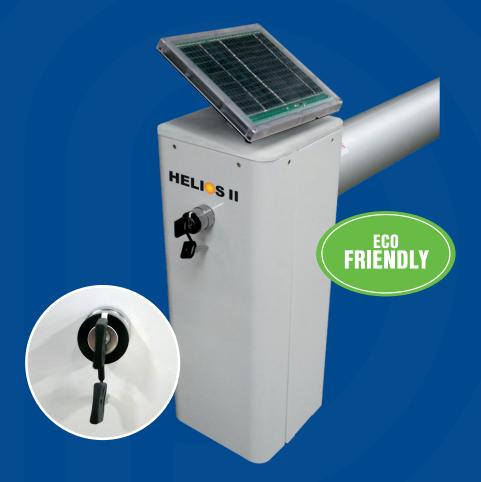

## **Solar Powered Domestic Reel System**

We have continued to develop our solar powered domestic reel system with the Helios II. To improve the end stand installation the back panel is simply removed giving easy access to the securing position at the pool side.

- Totally self contained motorised reel
- For small domestic outdoor **Solar Covers**
- SELV 12V d.c. operation
- Automatic stopping limits
- Solar panel trickle charging
- Comes complete with end stands and tube sets
- Simple 3-way key operation
- Small Slidelock style tubes for 3.05m to 4.57m
- Large Slidelock style tubes for 4.88m to 6.1m