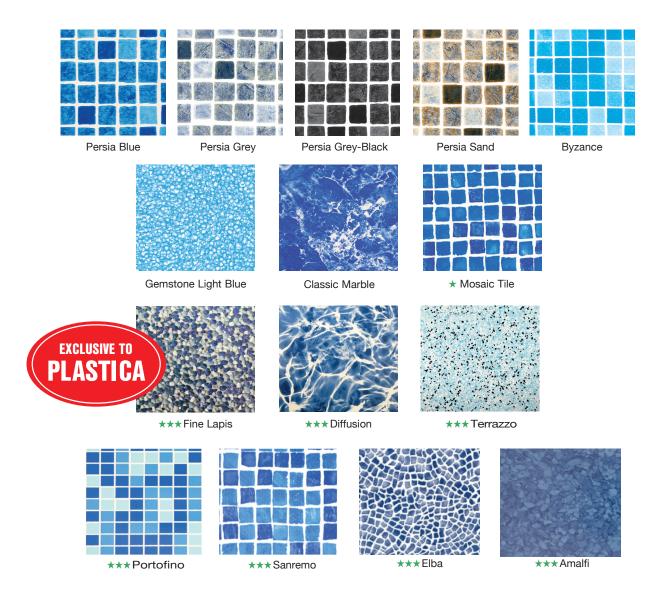

**Huge choice of Liner patterns** From the ever popular Classic Marble and Mosaic Liners, to our exclusive Diffusion, Terrazzo and Fine Lapis, Plastica have the range to ensure the colours and patterns bring out the very best in your pool.

## **Patterned Liner Materials**

★ Only available while stocks last ★★ Also available in 0.5mm (20 thou) ★★★ Exclusive to Plastica

Please note: Colours may vary between material gauges. If in doubt, phone Customer Services for an up-to-date sample.

| Description                | Mix & Match |              | Thickness          |                     |                     |
|----------------------------|-------------|--------------|--------------------|---------------------|---------------------|
|                            | Tileband    | Wall / Floor | 0.5mm<br>(20 thou) | 0.75mm<br>(30 thou) | 0.94mm<br>(37 thou) |
| 3D Textured Liners         |             |              |                    |                     |                     |
| Granite Grey               |             | ✓            |                    |                     | 1                   |
| Black Slate                |             | ✓            |                    |                     | ✓                   |
| Patterned Liner Materials  |             |              |                    |                     |                     |
| Persia Blue                | 1           | ✓            |                    | ✓                   |                     |
| Persia Grey                | ✓           | ✓            |                    | ✓                   |                     |
| Persia Grey-Black          | 1           | ✓            |                    | ✓                   |                     |
| Persia Sand                | ✓           | ✓            |                    | ✓                   |                     |
| Byzance                    | 1           | 1            |                    | 1                   |                     |
| Gemstone Light Blue        |             | 1            |                    | 1                   |                     |
| Classic Marble             |             | 1            |                    | 1                   |                     |
| Mosaic Tile                | ✓           | ✓            |                    | ✓                   |                     |
| Fine Lapis                 |             | 1            |                    | 1                   |                     |
| Diffusion                  |             | ✓            |                    | ✓                   |                     |
| Terrazzo                   |             | 1            |                    | 1                   |                     |
| Portofino                  |             | 1            |                    | 1                   |                     |
| Sanremo                    |             | 1            |                    | 1                   |                     |
| Elba                       |             | ✓            |                    | ✓                   |                     |
| Amalfi                     |             | ✓            |                    | ✓                   |                     |
| Liner Tilebands            |             |              |                    |                     |                     |
| Persia Blue Tileband       | /           | ✓            |                    | ✓                   |                     |
| Persia Grey Tileband       | ✓           | ✓            |                    | ✓                   |                     |
| Persia Grey-Black Tileband | 1           | ✓            |                    | ✓                   |                     |
| Persia Sand Tileband       | ✓           | ✓            |                    | ✓                   |                     |
| Byzance Tileband           | 1           | ✓            |                    | ✓                   |                     |
| Mosaic Tile Tileband       | ✓           | ✓            |                    | ✓                   |                     |
| Balmoral Tileband          | 1           |              |                    | ✓                   |                     |
| Plain Liner Materials      |             |              |                    |                     |                     |
| Sand                       |             | ✓            |                    | ✓                   |                     |
| White                      |             | ✓            |                    | ✓                   |                     |
| Green                      |             | ✓            |                    | ✓                   |                     |
| Grey                       |             | ✓            |                    | ✓                   |                     |
| Light Blue                 |             | ✓            |                    | ✓                   |                     |
| Adriatic Blue              |             | 1            | 1                  | 1                   |                     |