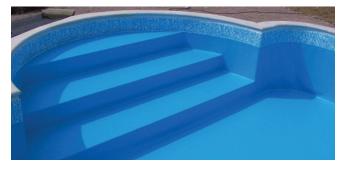

# Non-Slip Liner

1mm Anti Slip Material for step treads, Diving Blocks and Shallow areas of the pool. The material conforms to the European Standard EN 13451 -1 and achieves the highest safety classification (Class C) for slip resistance.