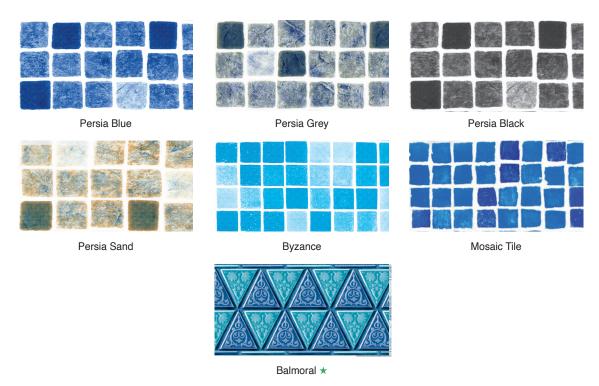

## **Liner Tilebands**

★ Only available while stocks last ★★ Also available in 0.5mm (20 thou)

Adriatic Blue and Mosaic tileband

| Description                | Mix & Match |              | Thickness          |                     |                     |
|----------------------------|-------------|--------------|--------------------|---------------------|---------------------|
|                            | Tileband    | Wall / Floor | 0.5mm<br>(20 thou) | 0.75mm<br>(30 thou) | 0.94mm<br>(37 thou) |
| 3D Textured Liners         |             |              |                    |                     |                     |
| Granite Grey               |             | ✓            |                    |                     | 1                   |
| Black Slate                |             | ✓            |                    |                     | ✓                   |
| Patterned Liner Materials  |             |              |                    |                     |                     |
| Persia Blue                | 1           | ✓            |                    | ✓                   |                     |
| Persia Grey                | ✓           | ✓            |                    | ✓                   |                     |
| Persia Grey-Black          | 1           | ✓            |                    | ✓                   |                     |
| Persia Sand                | ✓           | ✓            |                    | ✓                   |                     |
| Byzance                    | 1           | 1            |                    | 1                   |                     |
| Gemstone Light Blue        |             | 1            |                    | 1                   |                     |
| Classic Marble             |             | 1            |                    | 1                   |                     |
| Mosaic Tile                | ✓           | ✓            |                    | ✓                   |                     |
| Fine Lapis                 |             | 1            |                    | 1                   |                     |
| Diffusion                  |             | ✓            |                    | ✓                   |                     |
| Terrazzo                   |             | 1            |                    | 1                   |                     |
| Portofino                  |             | 1            |                    | 1                   |                     |
| Sanremo                    |             | 1            |                    | 1                   |                     |
| Elba                       |             | ✓            |                    | ✓                   |                     |
| Amalfi                     |             | ✓            |                    | ✓                   |                     |
| Liner Tilebands            |             |              |                    |                     |                     |
| Persia Blue Tileband       | /           | ✓            |                    | ✓                   |                     |
| Persia Grey Tileband       | ✓           | ✓            |                    | ✓                   |                     |
| Persia Grey-Black Tileband | 1           | ✓            |                    | ✓                   |                     |
| Persia Sand Tileband       | ✓           | ✓            |                    | ✓                   |                     |
| Byzance Tileband           | 1           | ✓            |                    | ✓                   |                     |
| Mosaic Tile Tileband       | ✓           | ✓            |                    | ✓                   |                     |
| Balmoral Tileband          | 1           |              |                    | ✓                   |                     |
| Plain Liner Materials      |             |              |                    |                     |                     |
| Sand                       |             | ✓            |                    | ✓                   |                     |
| White                      |             | ✓            |                    | ✓                   |                     |
| Green                      |             | ✓            |                    | ✓                   |                     |
| Grey                       |             | ✓            |                    | ✓                   |                     |
| Light Blue                 |             | ✓            |                    | ✓                   |                     |
| Adriatic Blue              |             | 1            | 1                  | 1                   |                     |