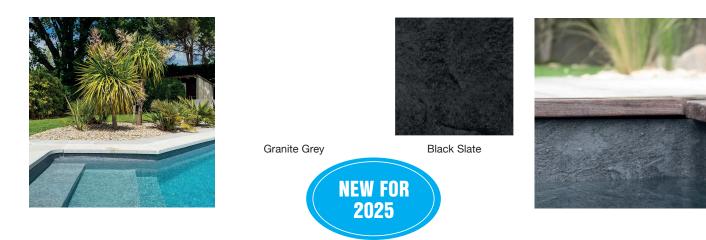

## **3D Textured Liner Materials**

**Please note:** 3D Textured Liners are available in 37 thou thickness and certified anti-slip material. They are supplied with black liner beading as standard. Please see the Liner section of the Price List for advisory notes. Colours may vary between material production runs. The new 3D Textured Liners cannot be combined with one of the standard materials.

| Description                | Mix & Match |              | Thickness          |                     |                     |
|----------------------------|-------------|--------------|--------------------|---------------------|---------------------|
|                            | Tileband    | Wall / Floor | 0.5mm<br>(20 thou) | 0.75mm<br>(30 thou) | 0.94mm<br>(37 thou) |
| 3D Textured Liners         |             |              |                    |                     |                     |
| Granite Grey               |             | ✓            |                    |                     | 1                   |
| Black Slate                |             | ✓            |                    |                     | ✓                   |
| Patterned Liner Materials  |             |              |                    |                     |                     |
| Persia Blue                | 1           | ✓            |                    | ✓                   |                     |
| Persia Grey                | ✓           | ✓            |                    | ✓                   |                     |
| Persia Grey-Black          | 1           | ✓            |                    | ✓                   |                     |
| Persia Sand                | ✓           | ✓            |                    | ✓                   |                     |
| Byzance                    | 1           | 1            |                    | 1                   |                     |
| Gemstone Light Blue        |             | 1            |                    | 1                   |                     |
| Classic Marble             |             | 1            |                    | 1                   |                     |
| Mosaic Tile                | ✓           | ✓            |                    | ✓                   |                     |
| Fine Lapis                 |             | 1            |                    | 1                   |                     |
| Diffusion                  |             | ✓            |                    | ✓                   |                     |
| Terrazzo                   |             | 1            |                    | 1                   |                     |
| Portofino                  |             | 1            |                    | 1                   |                     |
| Sanremo                    |             | 1            |                    | 1                   |                     |
| Elba                       |             | ✓            |                    | ✓                   |                     |
| Amalfi                     |             | ✓            |                    | ✓                   |                     |
| Liner Tilebands            |             |              |                    |                     |                     |
| Persia Blue Tileband       | /           | ✓            |                    | ✓                   |                     |
| Persia Grey Tileband       | ✓           | ✓            |                    | ✓                   |                     |
| Persia Grey-Black Tileband | 1           | ✓            |                    | ✓                   |                     |
| Persia Sand Tileband       | ✓           | ✓            |                    | ✓                   |                     |
| Byzance Tileband           | 1           | ✓            |                    | ✓                   |                     |
| Mosaic Tile Tileband       | ✓           | ✓            |                    | ✓                   |                     |
| Balmoral Tileband          | 1           |              |                    | ✓                   |                     |
| Plain Liner Materials      |             |              |                    |                     |                     |
| Sand                       |             | ✓            |                    | ✓                   |                     |
| White                      |             | ✓            |                    | ✓                   |                     |
| Green                      |             | ✓            |                    | ✓                   |                     |
| Grey                       |             | ✓            |                    | ✓                   |                     |
| Light Blue                 |             | ✓            |                    | ✓                   |                     |
| Adriatic Blue              |             | 1            | 1                  | 1                   |                     |