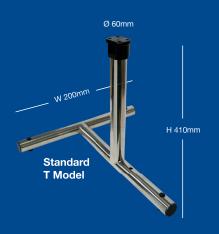

- Tube width is adjusted by our very popular and unique Slidelock fixing giving full flexibility.
- Locking device holds the tube in position, stopping the cover from unwinding.
- Upgraded T-model, Base Plate & new shaped wall mount end stands.

Keeping the very popular way our straps connect to tubes by our slide and lock fixing system. Our own locking device holds the tube in position, stopping the cover from unwinding.

The tubes and covers are supported by our new range of end stands made from highly polished 48mm diameter 316 stainless-steel tube. Using Plastica's new special end bosses with our new stainless steering wheel. The new range includes our upgraded T-Model, Base Plate and our shaped wall mount.