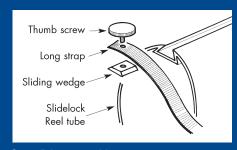

Slidelock fixings

Slidelock fixings - view of clamp

Strap fixing assembly

The UK's Leading Independent Swimming Pool Manufacturer and Distributor

Keeping the very popular way our straps connect to tubes by our slide and lock fixing system. Our own locking device holds the tube in position, stopping the cover from unwinding.

The tubes and covers are supported by our new range of end stands made from highly polished 48mm diameter 316 stainless-steel tube. Using Plastica's new special end bosses with our new stainless steering wheel. The new range includes our upgraded T-Model, Base Plate and our shaped wall mount.