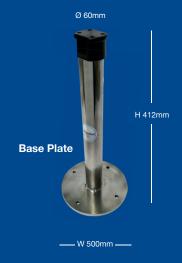

- Tube width is adjusted by our very popular and unique Slidelock fixing giving full flexibility.
- Locking device holds the tube in position, stopping the cover from unwinding.
- Upgraded T-model, Base Plate & new shaped wall mount end stands.

Keeping the very popular way our straps connect to tubes by our slide and lock fixing system. Our own locking device holds the tube in position, stopping the cover from unwinding.

The tubes and covers are supported by our new range of end stands made from highly polished 48mm diameter 316 stainless-steel tube. Using Plastica's new special end bosses with our new stainless steering wheel. The new range includes our upgraded T-Model, Base Plate and our shaped wall mount.