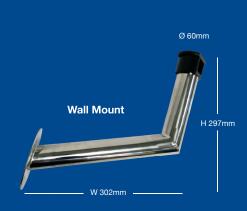

- Tube width is adjusted by our very popular and unique Slidelock fixing giving full flexibility.
- Locking device holds the tube in position, stopping the cover from unwinding.
- Upgraded T-model, Base Plate & new shaped wall mount end stands.

Keeping the very popular way our straps connect to tubes by our slide and lock fixing system. Our own locking device holds the tube in position, stopping the cover from unwinding.

The tubes and covers are supported by our new range of end stands made from highly polished 48mm diameter 316 stainless-steel tube. Using Plastica's new special end bosses with our new stainless steering wheel. The new range includes our upgraded T-Model, Base Plate and our shaped wall mount.