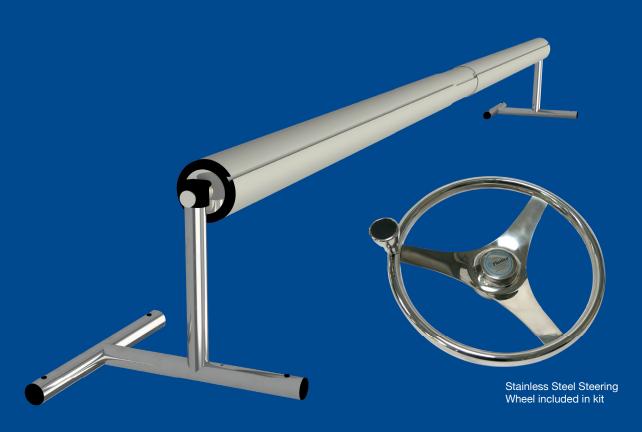

## SLIDELOCK MAX TELESCOPIC REEL

The upgraded Slidelock to fit a bigger pool

- Highly polished stainless steel end stands.
- •5"Ø Anodised aluminium tubes
- End bosses and bearings that encapsulate the tube, made from Acetal which has a very low friction characteristics and very little moisture absorption.
- Stainless steel steering wheel.

## SLIDELOCK MAX TELESCOPIC REEL

Following on from our enormously successful Domestic Slidelock System. We are introducing our New Slidelock Max with our upgraded and unique 138mm diameter anodised aluminium tubes, giving us a range from 6.0m, to 8.0m for covers up to maximum 7.7m width. (19ft 9in to -25ft 3in maximum cover width).

Keeping the very popular way our straps connect to tubes by our slide and lock fixing system. Our own locking device holds the tube in position, stopping the cover from unwinding.

The tubes and covers are supported by our new range of end stands made from highly polished 48mm diameter 316 stainless-steel tube. Using Plastica's new special end bosses with our new stainless steering wheel. The new range includes our upgraded T-Model, Base Plate and our shaped wall mount.