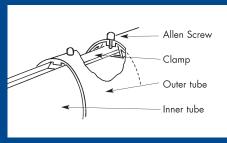

Slidelock fixings

Slidelock fixings - view of clamp

Strap fixing assembly

The UK's Leading Independent Swimming Pool Manufacturer and Distributor

Keeping the very popular way our straps connect to tubes by our slide and lock fixing system. Our own locking device holds the tube in position, stopping the cover from unwinding.

The tubes and covers are supported by our new range of end stands made from highly polished 48mm diameter 316 stainless-steel tube. Using Plastica's new special end bosses with our new stainless steering wheel. The new range includes our upgraded T-Model, Base Plate and our shaped wall mount.