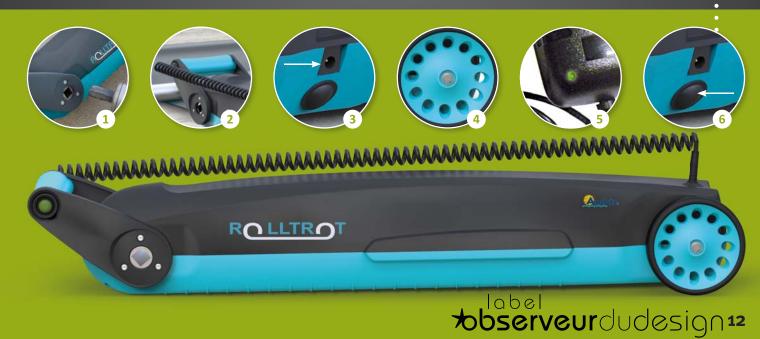

#### 2 Smart handle

Strengthened ergonomic transport handle for comfortable handling. Hollow, the cabled remote control fits into it.

#### 3 Stand-alone

Its battery integrated into the box recharges on the mains even after long periods of

Silent Large diameter hollow wheels with soft tyres.

**5** Charge indicators A led is built into the charger to indicate the battery's charge status (red: charging/green:

#### TOUCH System

DEMO

d 🗆

#### 6 REVERSE Function

Whatever the cover position during roll-up, the ROLLTROT<sup>2®</sup> can be removed very easily by pressing on "REVERSE" button.

**DELIVERED WITH OPTIONS** Charger (1) Adapter Video about with a 13/15 square end for use www.albiges.com on other makes of bar covers. **IDENTITY CARD Operation** 12 V battery integrated into the housing. Estimated rolling up time | 10.50 x 5.50 m bar cover < 3 min. Recharging On mains once/week: ± 10 roll-ups