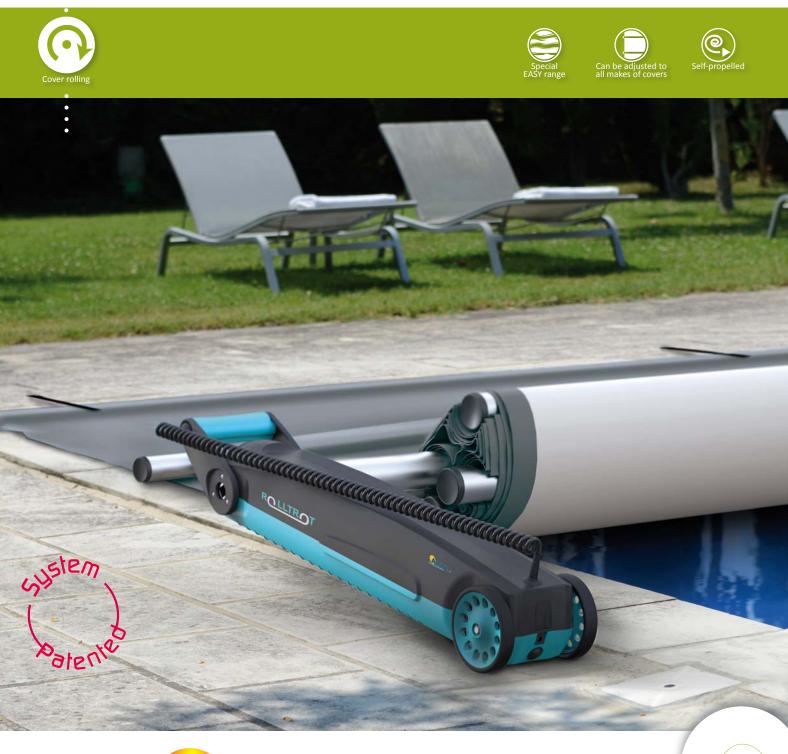

Motorisation for bar covers

#### The perfect accessory for your bar cover, and your comfort.

An Albiges innovation, the ROLLTROT<sup>2®</sup> self-propelled motorisation allows you to enjoy your pool effortlessly for a reasonable price.

#### Ultra easy

It simply slots on to all of your EASY bar covers, to the right and to the left hand side.

#### Easily adapted<sup>(1)</sup>

to other makes of bar covers.